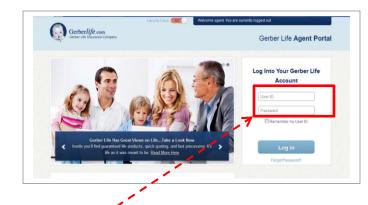

## **GERBER LIFE AGENT PORTAL**

THE BASICS

The Gerber Life Agent Web Portal is **NOW** available to make quoting quicker and easier. Go to **www.gerberlifeagency.com** and log in with the User ID# and Password provided to the right, and see how easy it is to do business with Gerber Life.

Your <u>User ID</u> is the 8 digit Agent ID provided in the Welcome Letter from Gerber Life Licensing – without the dash. The <u>Initial Password</u> is your last name or the first 8 letters of your last name. If your <u>User ID ends with -0000</u>, the <u>Initial Password</u> is the last segment of the Agency name as shown on the Welcome Letter. For example, if the Agency name on the letter is XYZ Agency INC., the initial password is INC.