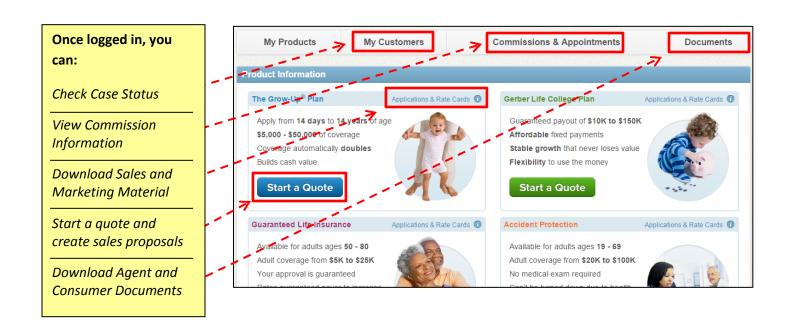

## **GERBER LIFE AGENT PORTAL**

THE BASICS

The Gerber Life Agent Web Portal is **NOW** available to make quoting quicker and easier. Go to **www.gerberlifeagency.com** and log in with the User ID# and Password provided to the right, and see how easy it is to do business with Gerber Life.